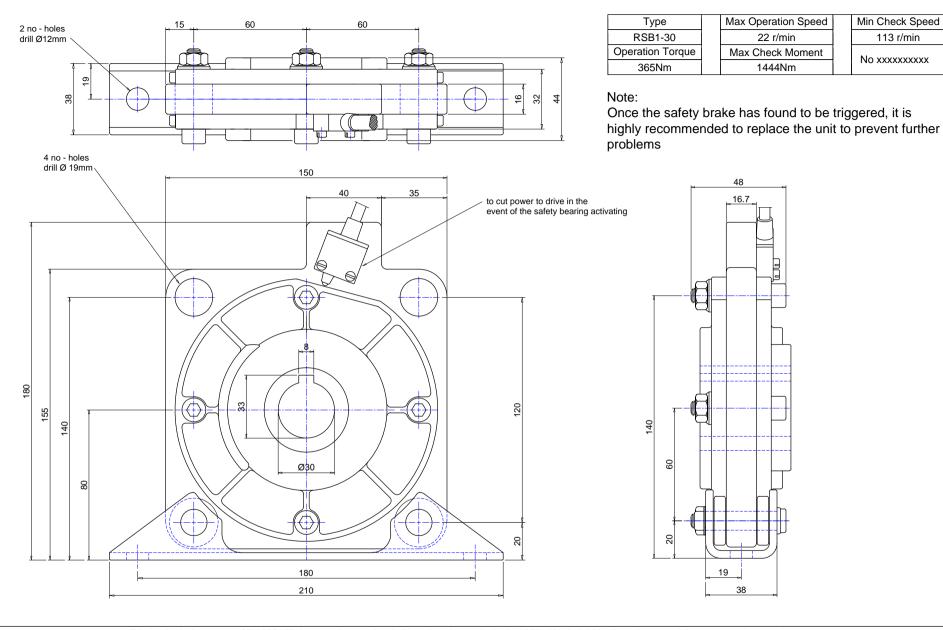

Title

GENERAL DETAIL FOR **RSB 1-30 SAFETY BRAKE** (RSB1\2) Stock Code:16096

| Rev/Notes | Date     | 03/03/2022                          |          |    |
|-----------|----------|-------------------------------------|----------|----|
|           | Drawn by | DE                                  | Chk'd by | AP |
|           | Drg #    | RSB-1/2 Safety Brake General Detail |          |    |

Min Check Speed

113 r/min

No xxxxxxxxxx